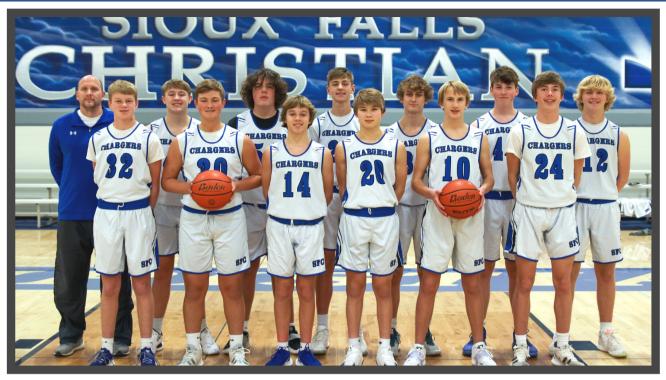

# **BOYS BASKETBALL**

### **VARSITY BASKETBALL:**

**Left to Right - Front Row:** Assistant Coach Brian Wassenaar, Carson Engbers, Jude vanDonkersgoed, Tate Snyder, Cole Snyder, Kade VanEgdom, Logan Schipper, Head Coach Mike Schouten **Back Row:** Assistant Coach Justin Sheppard, Isaiah Mulder, Elijah Anema, Nathan Koole, Jaden Witte, Ethan Bruns, Brooks Nelson