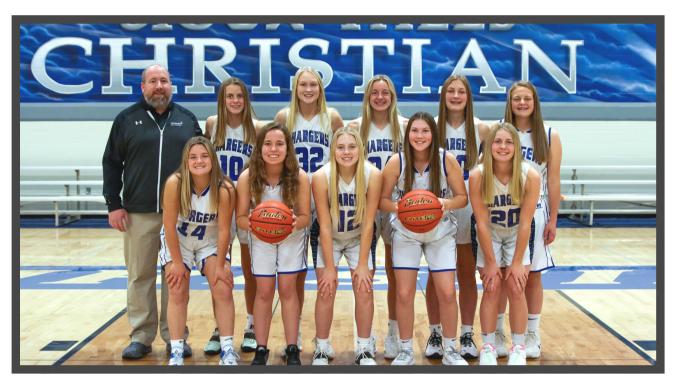

# **GIRLS BASKETBALL**

#### VARSITY BASKETBALL:

Left to Right - Front Row: Assistant Coach Zach Perry, Madison Fykstra, Peyton Poppema, Grace Runia, Emma McDonald, Brenna Beyke, Moriah Harrison, Marie Rietsema **Back Row:** Assistant Coach Brook Begeman, Rachel VanNieuwenhuyzen, Jaxsyn Swift, Kylah vanDonkersgoed, Ellie Lems, Ellie Lounsbery, Head Coach Dan DeJong

The girl's basketball team is looking forward to a fun year playing for Christ, growing in our relationships with each other and glorifying Him with our gifts.

First year head coach Dan DeJong will be assisted by Brook Begeman and Zach Perry. Our seniors this year are Kylah vanDonkersgoed, Rachel Van Nieuwenhuyzen, Emma McDonald, and Grace Runia.