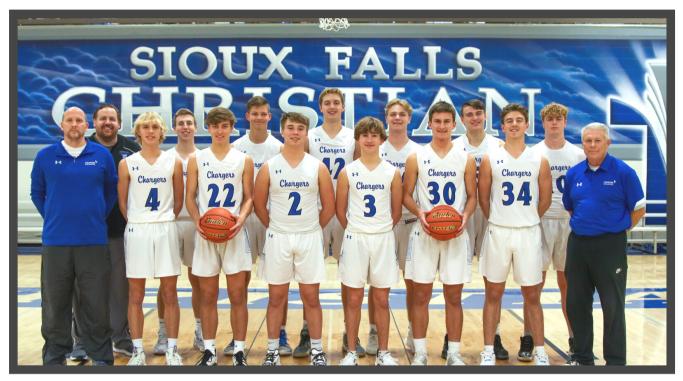

# **BOYS BASKETBALL**

### **VARSITY BASKETBALL:**

**Left to Right - Front Row:** Assistant Coach Brian Wassenaar, Carson Engbers, Jude vanDonkersgoed, Tate Snyder, Cole Snyder, Kade VanEgdom, Logan Schipper, Head Coach Mike Schouten **Back Row:** Assistant Coach Justin Sheppard, Isaiah Mulder, Elijah Anema, Nathan Koole, Jaden Witte, Ethan Bruns, Brooks Nelson

The boys' basketball team is looking forward to another year of exciting basketball. The Chargers hope to play an up-tempo and disciplined style of play. The team will depend on hard work and TEAM play in order to be successful.