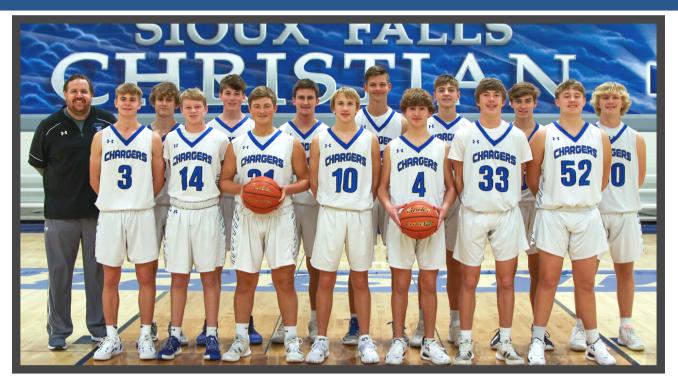

# **BOYS BASKETBALL**

### **C TEAM BASKETBALL**:

**Left to Right - Front Row:** Front Row Austin Connell, Lincoln Prins, Boston Gerdes, Gabriel Long, Bennett Wassenaar, Britton Mulder **Back Row:** Coach Brian Wassenaar, Kaden VanOtterloo, Lincoln Semchenko, Griffen Goodbary, Cameron Schock, Elijah Mulder, Brayden Witte