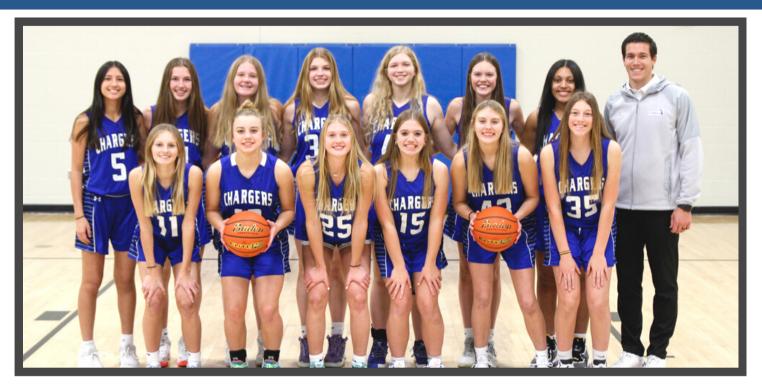

#### **GIRLS BASKETBALL**

#### **C TEAM BASKETBALL:**

**Left to Right - Front Row:** Jasmine VanderHaar, Sydney Schaap, Aubrie VanBeek, Emersyn Fopma, Madeline Bleeker, Tori Peterson. **Back Row:** Aubrey Beltman, Tavyn Sichmeller, Josie Bonnema, Allyra Dorhout, Kathryne Hoff, Kinzie Poppema, Aaliyah Ritter-Withers, Coach Ryan Fedders