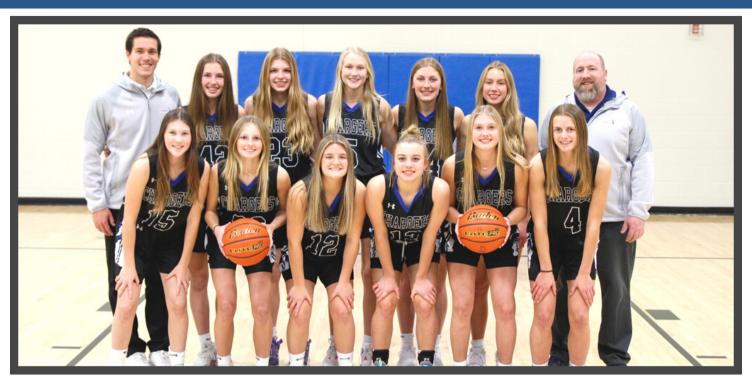

#### **GIRLS BASKETBALL**

#### JV BASKETBALL:

Left to Right - Front Row: Avery McEntee, Jasmine VanderHaar, Tessa Neugebauer, Sydney Schaap, Aubrie VanBeek, Katie VanderLeest Back Row: Assistant Coach Ryan Fedders, Tavyn Sichmeller, Allyra Dorhout, Mya VanDonge, Avery Reitz, Jenna Sprik, Coach Zach Perry