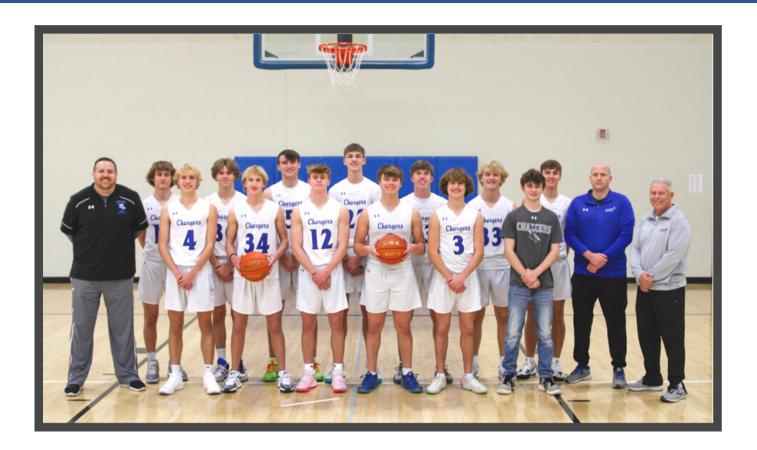

#### **BOYS BASKETBALL**

#### **VARSITY BASKETBALL:**

Left to Right: Assistant Coach Justin Sheppard, Cameron Schock, Carson Engbers, Will Munson, Bennett Wassenaar, Ethan Bruns, Brendon VanBeek, Griffen Goodbary, Tayton Snyder, Britton Mulder, Cole Snyder, Brayden Witte, Austin Selge, Jude vanDonkersgoed, Assistant Coach Brian Wassenaar, Head Coach Mike Schouten

The boys' basketball team is looking forward to another year of exciting basketball. The Chargers hope to play an up-tempo and disciplined style of play. The team will depend on hard work and TEAM play in order to be successful.

Our number one goal is to bring honor and glory to God by the way we play and how we conduct ourselves on the court.

Coaches Mike Schouten, Justin Sheppard and Brian Wassenaar are excited about the season and we encourage everyone to come out and cheer on the Chargers!