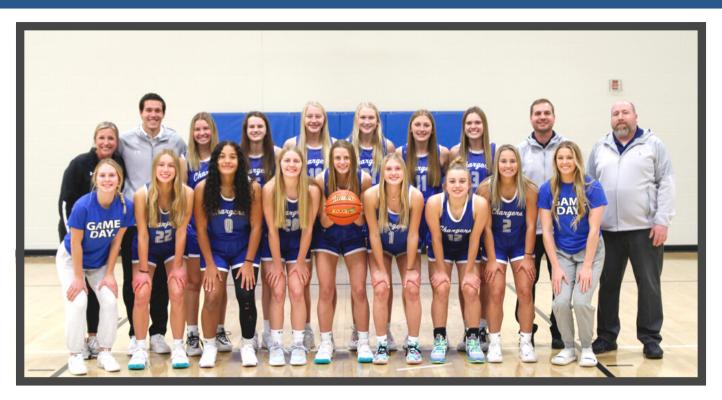

#### **GIRLS BASKETBALL**

#### **VARSITY BASKETBALL:**

**Left to Right - Front Row:** Megan Aukes, Jenna Sprik, Moriah Harrison, Maya Nelson, Katie VanderLeest, Aubrie VanBeek, Sydney Schaap, Brenna Beyke, Bella Nelson

**Back Row:** Assistant Coach Dana Snyder, Assistant Coach Ryan Fedders, Ellie Lounsbery, Jaxsyn Swift, Ellie Lems, Mya VanDonge, Avery Reitz, Peyton Poppema, Head Coach Dan DeJong, Assistant Coach Zach Perry

The girl's basketball team is looking forward to a fun year playing for Christ, growing in our relationships with each other and glorifying Him with our gifts.

Head coach Dan DeJong will be assisted by Zach Perry, Ryan Fedders, and Dana Snyder. Our seniors this year are Brenna Beyke, Moriah Harrison, Ellie Lems, Ellie Lounsbery and Peyton Poppema.

The goal is to be the best team we can be by the end of the season, while representing SFC to the best of our abilities.