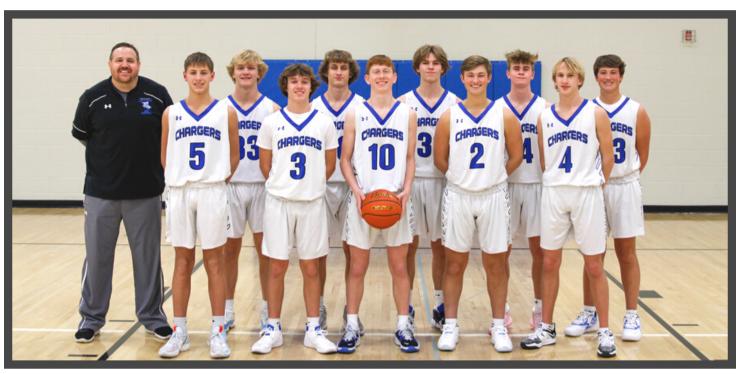

#### **BOYS BASKETBALL**

#### **VARSITY BASKETBALL:**

Left to Right: Assistant Coach Justin Sheppard, Cameron Schock, Carson Engbers, Will Munson, Bennett Wassenaar, Ethan Bruns, Brendon VanBeek, Griffen Goodbary, Tayton Snyder, Britton Mulder, Cole Snyder, Brayden Witte, Austin Selge, Jude vanDonkersgoed, Assistant Coach Brian Wassenaar, Head Coach Mike Schouten

The boys' basketball team is looking forward to another year of exciting basketball. The Chargers hope to play an up-tempo and disciplined style of play. The team will depend on hard work and TEAM play in order to be successful.

Our number one goal is to bring honor and glory to God by the way we play and how we conduct ourselves on the court.

Coaches Mike Schouten, Justin Sheppard and Brian Wassenaar are excited about the season and we encourage everyone to come out and cheer on the Chargers!