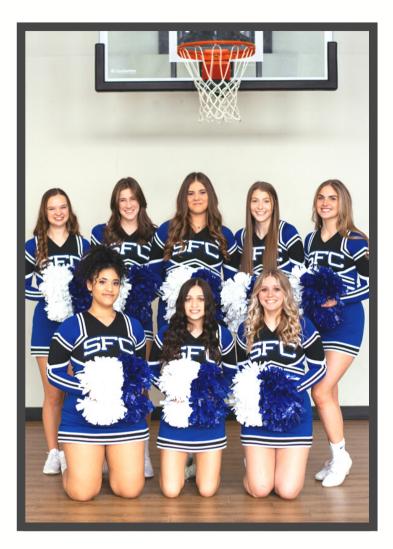

#### SIDELINE CHEER

#### **SIDELINE CHEER**

Left to Right - Front Row: Hana Manning, Anna

Shemon, Isabel Bultsma

Back Row: Libby Jensen, Morgan Grim, Kayle

Bonnema Morgan Schouten, Ellie Pulse

Coached by Misty DeGroot

SFC Hoops season is back and we are pumped! We've added a few new faces to our team. The girls are so excited to support Charger girls and boys basketball.