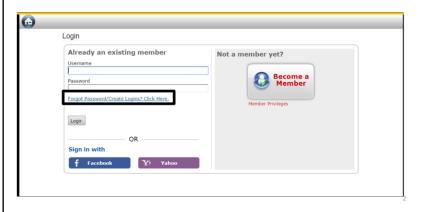

## **Existing Participants**

- · Login in with your username and password
- If unknown please click on Forgot Password/Create Logins
  - An email with your username and reset password will be sent to the email address we have on file

# \*NOTE: If you have a child that is already a member – please use their login information and add a sub-member\* \* Enter in PARTICIPANTS information (can be parents email) - You may get a warning regarding your zip code – to proceed just click the zip code that applies to you