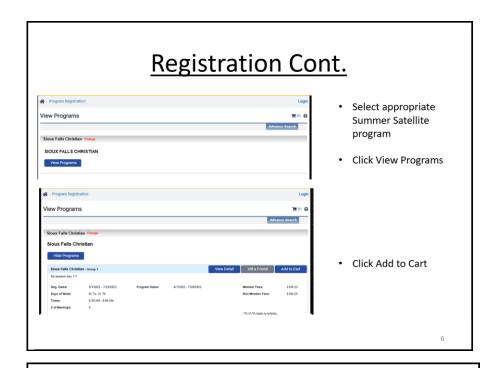

### **POWER Online Registration**

- www.sanfordpower.com
- · Click on Register and Sign Up

• Click on Sioux Falls