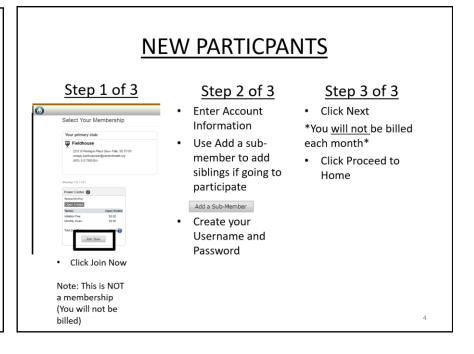

# \*NOTE: If you have a child that is already a member – please use their login information and add a sub-member\* \* Enter in PARTICIPANTS information (can be parents email) - You may get a warning regarding your zip code – to proceed just click the zip code that applies to you