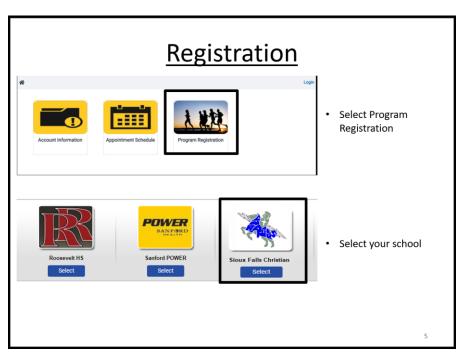

### **POWER Online Registration**

- www.sanfordpower.com
- · Click on Register and Sign Up

• Click on Sioux Falls