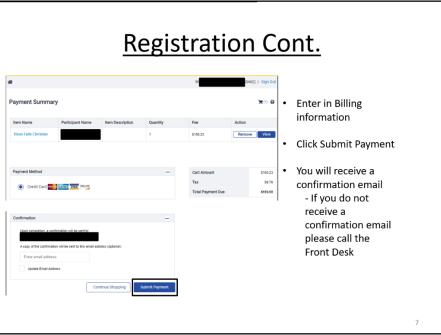

\*Enter your username and password / or create a new account

\*Select "Program Registration" to choose the desired option

If you have any questions please contact **POWER** at (605) 312-7800

IMPROVE YOUR
PERFORMANCE